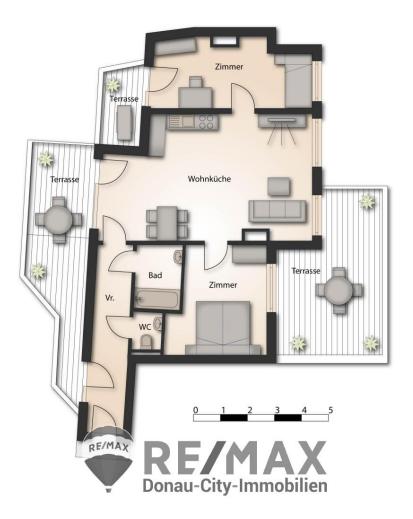

#### Zahlen, Daten, Fakten

Art: Land: PLZ/Ort: Baujahr: Möbliert: Wohnfläche: Zimmer: Bäder: WC: Terrassen: Heizwärmebedarf: Kaufpreis: Provisionsangabe: Wohnung - Etage Österreich 1220 Wien ca. 2017 Voll 80,00 m<sup>2</sup> 3 1 1 3 **B** 50,00 kWh / m<sup>2</sup> \* a 590.000,00 €

### **Objektbeschreibung**

"UNO, Alte Donau and U1" Everything you need can be found next to your doorstep. Within 5 minutes you can easily reach the UNO-building If you need relaxation the paradise of "Alte Donau" is reachable within 1 minute. If you have business in the city: no problem. The tube U1 is approximately 300 meters away from your door. Shopping in the mall "Donaustadt" is possible for you and can be reached within 950 meters. The apartment offers three roof terraces so it's up to you which view you enjoy. All in all, you live in a flat that offers to you 3 rooms. About 80 m<sup>2</sup> give you enough space for personal realization. Beside the living room with an open kitchen, you also find a spacious master bedroom with direct access to on of the terraces. The second bedroom is an ideal place for children, guests or for your personal office. Of course you can enter another terrace from this room as well. No freezing because of the central heating system. Environmentally friendly thanks to the efficiency class B you even heat your rooms cheaply during coldest Viennese winters. This flat is a statement and provides to you the ideal place for living in one of the world's most exciting cities. The residential complex was built on a building lease. Building lease interest per year € 1.370,--. Operating costs including heating, hot water, and repair reserve € 324.-- per month. Arrange a viewing - the comparison will give you peace of mind. The price ONLY € 590.000,00 Financing proposal: Own funds approx. € 130.000,00/ monthly € 2.360,00 The agent acts as a double broker!Anga