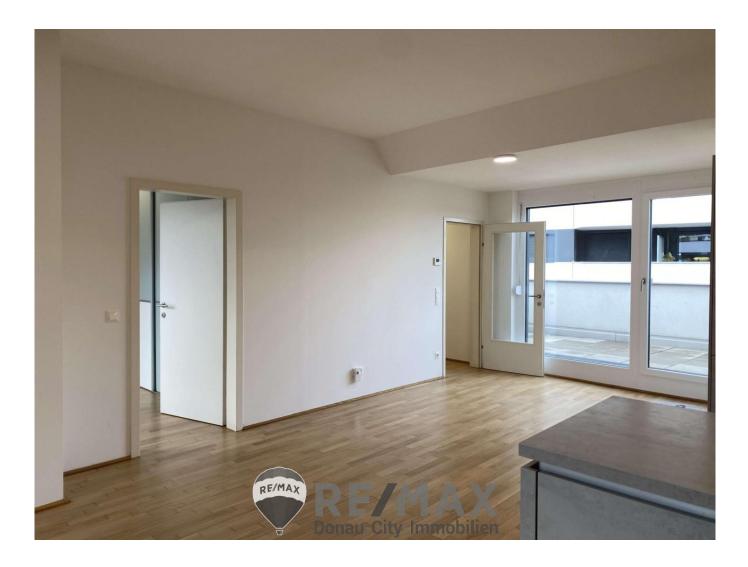

### **Objektbeschreibung**

"UNO, Alte Donau and U1" Everything you need can be found next to your doorstep. Within 5 minutes you can easily reach the UNO-building If you need relaxation the paradise of "Alte Donau" is reachable within 1 minute. If you have business in the city: no problem. The tube U1 is approximately 300 meters away from your door. Shopping in the mall "Donaustadt" is possible for you and can be reached within 950 meters. The apartment offers three roof terraces so it's up to you which view you enjoy. All in all, you live in a flat that offers to you 3 rooms. About 80 m<sup>2</sup> give you enough space for personal realization. Beside the living room with an open kitchen, you also find a spacious master bedroom with direct access to on of the terraces. The second bedroom is an ideal place for children, guests or for your personal office. Of course you can enter another terrace from this room as well. No freezing because of the central heating system. Environmentally friendly thanks to the efficiency class B you even heat your rooms cheaply during coldest Viennese winters. This flat is a statement and provides to you the ideal place for living in one of the world's most exciting cities. The residential complex was built on a building lease. Building lease interest per year € 1.370,--. Operating costs including heating, hot water, and repair reserve € 324.-- per month. Arrange a viewing - the comparison will give you peace of mind. The price ONLY € 590.000,00 Financing proposal: Own funds approx. € 130.000,00/ monthly € 2.360,00 The agent acts as a double broker!Anga