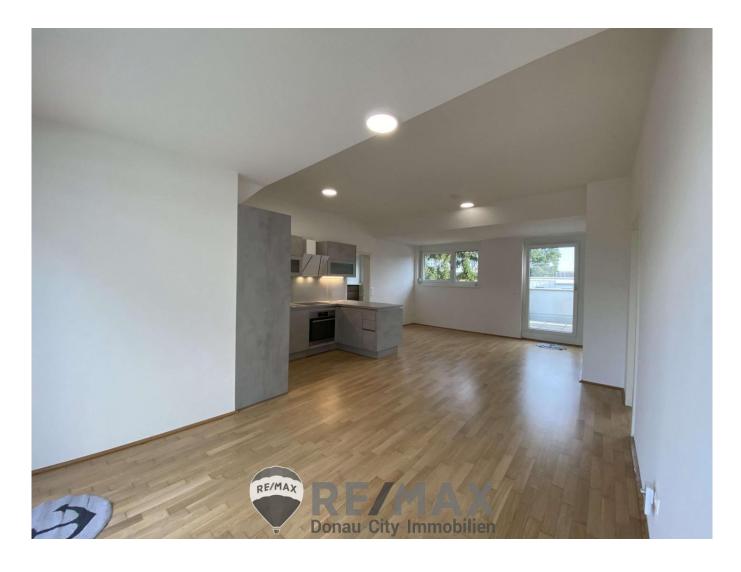

### **Objektbeschreibung**

"UNO, Alte Donau and U1" Everything you need can be found next to your doorstep. Within 5 minutes you can easily reach the UNO-building If you need relaxation the paradise of "Alte Donau" is reachable within 1 minute. If you have business in the city: no problem. The tube U1 is approximately 300 meters away from your door. Shopping in the mall "Donaustadt" is possible for you and can be reached within 950 meters. The apartment offers three roof terraces so it's up to you which view you enjoy. All in all, you live in a flat that offers to you 3 rooms. About 80 m<sup>2</sup> give you enough space for personal realization. Beside the living room with an open kitchen, you also find a spacious master bedroom with direct access to on of the terraces. The second bedroom is an ideal place for children, guests or for your personal office. Of course you can enter another terrace from this room as well. No freezing because of the central heating system. Environmentally friendly thanks to the efficiency class B you even heat your rooms cheaply during coldest Viennese winters. This flat is a statement and provides to you the ideal place for living in one of the world's most exciting cities. The residential complex was built on a building lease. Building lease interest per year € 1.370,--. Operating costs including heating, hot water, and repair reserve € 324.-- per month. Arrange a viewing - the comparison will give you peace of mind. The price ONLY € 590.000,00 Financing proposal: Own funds approx. € 130.000,00/ monthly € 2.360,00 The agent acts as a double broker!Anga