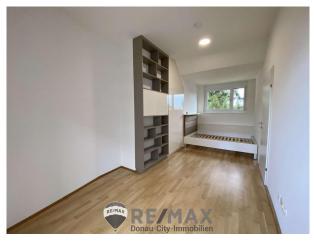

### **Objektbeschreibung**

"UNO, Alte Donau and U1" Everything you need can be found next to your doorstep. Within 5 minutes you can easily reach the UNO-building If you need relaxation the paradise of "Alte Donau" is reachable within 1 minute. If you have business in the city: no problem. The tube U1 is approximately 300 meters away from your door. Shopping in the mall "Donaustadt" is possible for you and can be reached within 950 meters. The apartment offers three roof terraces so it's up to you which view you enjoy. All in all, you live in a flat that offers to you 3 rooms. About 80 m<sup>2</sup> give you enough space for personal realization. Beside the living room with an open kitchen, you also find a spacious master bedroom with direct access to on of the terraces. The second bedroom is an ideal place for children, guests or for your personal office. Of course you can enter another terrace from this room as well. No freezing because of the central heating system. Environmentally friendly thanks to the efficiency class B you even heat your rooms cheaply during coldest Viennese winters. This flat is a statement and provides to you the ideal place for living in one of the world's most exciting cities. The residential complex was built on a building lease. Building lease interest per year € 1.370,--. Operating costs including heating, hot water, and repair reserve € 324.-- per month. Arrange a viewing - the comparison will give you peace of mind. The price ONLY € 590.000,00 Financing proposal: Own funds approx. € 130.000,00/ monthly € 2.360,00 The agent acts as a double broker!Anga