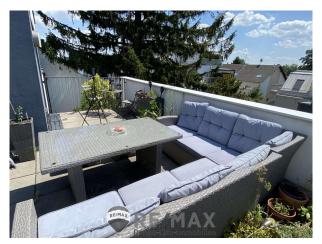

### **Objektbeschreibung**

"UNO, Alte Donau and U1" Everything you need can be found next to your doorstep. Within 5 minutes you can easily reach the UNO-building If you need relaxation the paradise of "Alte Donau" is reachable within 1 minute. If you have business in the city: no problem. The tube U1 is approximately 300 meters away from your door. Shopping in the mall "Donaustadt" is possible for you and can be reached within 950 meters. The apartment offers three roof terraces so it's up to you which view you enjoy. All in all, you live in a flat that offers to you 3 rooms. About 80 m<sup>2</sup> give you enough space for personal realization. Beside the living room with an open kitchen, you also find a spacious master bedroom with direct access to on of the terraces. The second bedroom is an ideal place for children, guests or for your personal office. Of course you can enter another terrace from this room as well. No freezing because of the central heating system. Environmentally friendly thanks to the efficiency class B you even heat your rooms cheaply during coldest Viennese winters. This flat is a statement and provides to you the ideal place for living in one of the world's most exciting cities. The residential complex was built on a building lease. Building lease interest per year € 1.370,--. Operating costs including heating, hot water, and repair reserve € 324.-- per month. Arrange a viewing - the comparison will give you peace of mind. The price ONLY € 590.000,00 Financing proposal: Own funds approx. € 130.000,00/ monthly € 2.360,00 The agent acts as a double broker!Anga