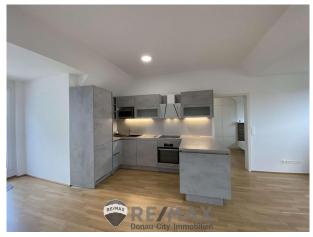

### **Objektbeschreibung**

"UNO, Alte Donau and U1" Everything you need can be found next to your doorstep. Within 5 minutes you can easily reach the UNO-building If you need relaxation the paradise of "Alte Donau" is reachable within 1 minute. If you have business in the city: no problem. The tube U1 is approximately 300 meters away from your door. Shopping in the mall "Donaustadt" is possible for you and can be reached within 950 meters. The apartment offers three roof terraces so it's up to you which view you enjoy. All in all, you live in a flat that offers to you 3 rooms. About 80 m<sup>2</sup> give you enough space for personal realization. Beside the living room with an open kitchen, you also find a spacious master bedroom with direct access to on of the terraces. The second bedroom is an ideal place for children, guests or for your personal office. Of course you can enter another terrace from this room as well. No freezing because of the central heating system. Environmentally friendly thanks to the efficiency class B you even heat your rooms cheaply during coldest Viennese winters. This flat is a statement and provides to you the ideal place for living in one of the world's most exciting cities. The residential complex was built on a building lease. Building lease interest per year € 1.370,--. Operating costs including heating, hot water, and repair reserve € 324.-- per month. Arrange a viewing - the comparison will give you peace of mind. The price ONLY € 590.000,00 Financing proposal: Own funds approx. € 130.000,00/ monthly € 2.360,00 The agent acts as a double broker!Anga