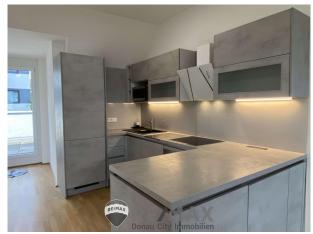

### **Objektbeschreibung**

"UNO, Alte Donau and U1" Everything you need can be found next to your doorstep. Within 5 minutes you can easily reach the UNO-building If you need relaxation the paradise of "Alte Donau" is reachable within 1 minute. If you have business in the city: no problem. The tube U1 is approximately 300 meters away from your door. Shopping in the mall "Donaustadt" is possible for you and can be reached within 950 meters. The apartment offers three roof terraces so it's up to you which view you enjoy. All in all, you live in a flat that offers to you 3 rooms. About 80 m<sup>2</sup> give you enough space for personal realization. Beside the living room with an open kitchen, you also find a spacious master bedroom with direct access to on of the terraces. The second bedroom is an ideal place for children, guests or for your personal office. Of course you can enter another terrace from this room as well. No freezing because of the central heating system. Environmentally friendly thanks to the efficiency class B you even heat your rooms cheaply during coldest Viennese winters. This flat is a statement and provides to you the ideal place for living in one of the world's most exciting cities. The residential complex was built on a building lease. Building lease interest per year € 1.370,--. Operating costs including heating, hot water, and repair reserve € 324.-- per month. Arrange a viewing - the comparison will give you peace of mind. The price ONLY € 590.000,00 Financing proposal: Own funds approx. € 130.000,00/ monthly € 2.360,00 The agent acts as a double broker!Anga