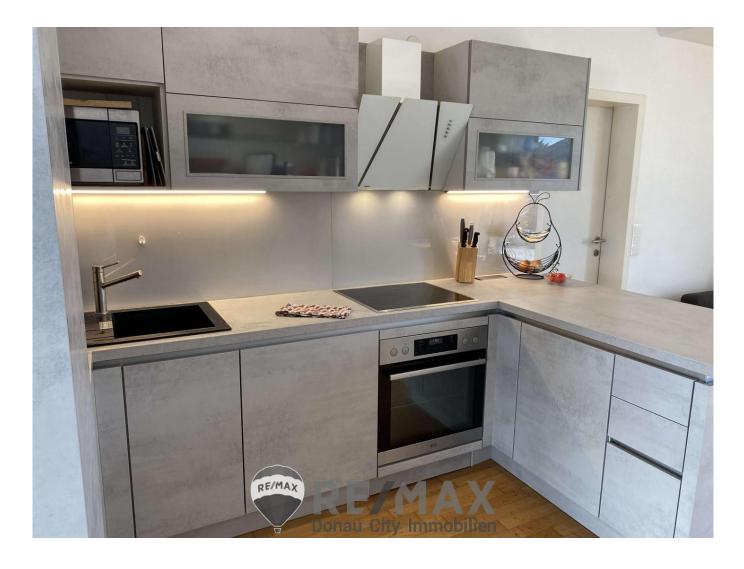

### **Objektbeschreibung**

"UNO, Alte Donau and U1" Everything you need can be found next to your doorstep. Within 5 minutes you can easily reach the UNO-building If you need relaxation the paradise of "Alte Donau" is reachable within 1 minute. If you have business in the city: no problem. The tube U1 is approximately 300 meters away from your door. Shopping in the mall "Donaustadt" is possible for you and can be reached within 950 meters. The apartment offers three roof terraces so it's up to you which view you enjoy. All in all, you live in a flat that offers to you 3 rooms. About 80 m<sup>2</sup> give you enough space for personal realization. Beside the living room with an open kitchen, you also find a spacious master bedroom with direct access to on of the terraces. The second bedroom is an ideal place for children, guests or for your personal office. Of course you can enter another terrace from this room as well. No freezing because of the central heating system. Environmentally friendly thanks to the efficiency class B you even heat your rooms cheaply during coldest Viennese winters. This flat is a statement and provides to you the ideal place for living in one of the world's most exciting cities. The residential complex was built on a building lease. Building lease interest per year € 1.370,--. Operating costs including heating, hot water, and repair reserve € 324.-- per month. Arrange a viewing - the comparison will give you peace of mind. The price ONLY € 590.000,00 Financing proposal: Own funds approx. € 130.000,00/ monthly € 2.360,00 The agent acts as a double broker!Anga