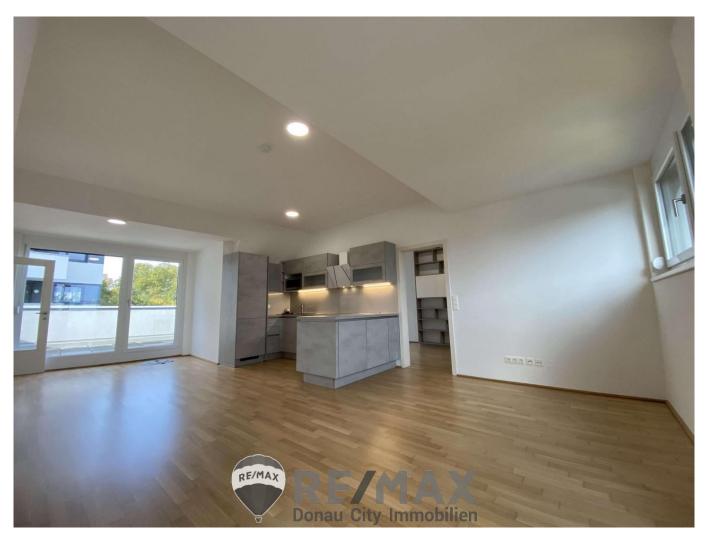

### **Objektbeschreibung**

"UNO, Alte Donau and U1" Everything you need can be found next to your doorstep. Within 5 minutes you can easily reach the UNO-building If you need relaxation the paradise of "Alte Donau" is reachable within 1 minute. If you have business in the city: no problem. The tube U1 is approximately 300 meters away from your door. Shopping in the mall "Donaustadt" is possible for you and can be reached within 950 meters. The apartment offers three roof terraces so it's up to you which view you enjoy. All in all, you live in a flat that offers to you 3 rooms. About 80 m<sup>2</sup> give you enough space for personal realization. Beside the living room with an open kitchen, you also find a spacious master bedroom with direct access to on of the terraces. The second bedroom is an ideal place for children, guests or for your personal office. Of course you can enter another terrace from this room as well. No freezing because of the central heating system. Environmentally friendly thanks to the efficiency class B you even heat your rooms cheaply during coldest Viennese winters. This flat is a statement and provides to you the ideal place for living in one of the world's most exciting cities. The residential complex was built on a building lease. Building lease interest per year € 1.370,--. Operating costs including heating, hot water, and repair reserve € 324.-- per month. Arrange a viewing - the comparison will give you peace of mind. The price ONLY € 590.000,00 Financing proposal: Own funds approx. € 130.000,00/ monthly € 2.360,00 The agent acts as a double broker!Anga