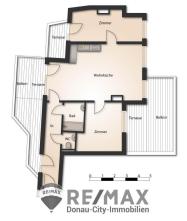

### **Objektbeschreibung**

"UNO, Alte Donau and U1" Everything you need can be found next to your doorstep. Within 5 minutes you can easily reach the UNO-building If you need relaxation the paradise of "Alte Donau" is reachable within 1 minute. If you have business in the city: no problem. The tube U1 is approximately 300 meters away from your door. Shopping in the mall "Donaustadt" is possible for you and can be reached within 950 meters. The apartment offers three roof terraces so it's up to you which view you enjoy. All in all, you live in a flat that offers to you 3 rooms. About 80 m<sup>2</sup> give you enough space for personal realization. Beside the living room with an open kitchen, you also find a spacious master bedroom with direct access to on of the terraces. The second bedroom is an ideal place for children, guests or for your personal office. Of course you can enter another terrace from this room as well. No freezing because of the central heating system. Environmentally friendly thanks to the efficiency class B you even heat your rooms cheaply during coldest Viennese winters. This flat is a statement and provides to you the ideal place for living in one of the world's most exciting cities. The residential complex was built on a building lease. Building lease interest per year € 1.370,--. Operating costs including heating, hot water, and repair reserve € 324.-- per month. Arrange a viewing - the comparison will give you peace of mind. The price ONLY € 590.000,00 Financing proposal: Own funds approx. € 130.000,00/ monthly € 2.360,00 The agent acts as a double broker!Anga