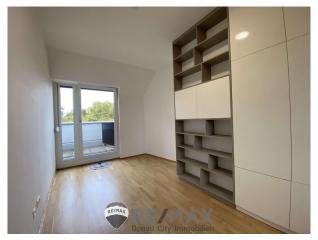

### **Objektbeschreibung**

"UNO, Alte Donau and U1" Everything you need can be found next to your doorstep. Within 5 minutes you can easily reach the UNO-building If you need relaxation the paradise of "Alte Donau" is reachable within 1 minute. If you have business in the city: no problem. The tube U1 is approximately 300 meters away from your door. Shopping in the mall "Donaustadt" is possible for you and can be reached within 950 meters. The apartment offers three roof terraces so it's up to you which view you enjoy. All in all, you live in a flat that offers to you 3 rooms. About 80 m<sup>2</sup> give you enough space for personal realization. Beside the living room with an open kitchen, you also find a spacious master bedroom with direct access to on of the terraces. The second bedroom is an ideal place for children, guests or for your personal office. Of course you can enter another terrace from this room as well. No freezing because of the central heating system. Environmentally friendly thanks to the efficiency class B you even heat your rooms cheaply during coldest Viennese winters. This flat is a statement and provides to you the ideal place for living in one of the world's most exciting cities. The residential complex was built on a building lease. Building lease interest per year € 1.370,--. Operating costs including heating, hot water, and repair reserve € 324.-- per month. Arrange a viewing - the comparison will give you peace of mind. The price ONLY € 590.000,00 Financing proposal: Own funds approx. € 130.000,00/ monthly € 2.360,00 The agent acts as a double broker!Anga