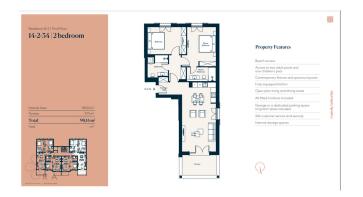

# CENTRALE Residence 14-2 | Partial sea view 14-2-34 | 2 bedroom

Screenshot\_2

### Zahlen, Daten, Fakten

Art: Land: PLZ/Ort: Wohnfläche: Nutzfläche: Zimmer: Bäder: Terrassen: Kaufpreis: Wohnung - Etage Montenegro Luštica Bay 88,23 m<sup>2</sup> 98,14 m<sup>2</sup> 3 2 1 736.000,00 €

## Objektbeschreibung

Luštica Bay A place to belong Luštica Bay is a mindset rather than a style - it stands for an inventive way of mixing and interconnecting present and past, tradition and innovation. Our approach to creating integrated resort towns, delivering spaces for living to high standards, grounded in a strong sense of identity and place, along with infrastructure for life made easy, is what sets us apart. Combining Montenegro's beauty and culture with Orascom Development's unparalleled experience in cultivating environmentally friendly, modern residential living, Luštica Bay provides a foundation that will grow organically for decades to come. Centrale Lustica Bay's town centre Centrale is set to become the urban fabric and the beating heart of Lustica Bay. With residential buildings already springing up, alongside a school, bank, a fire service and more in the works, it is just the right place for families and professionals looking for a perfect second or vacation home. It is complimented by entirely modern infrastructure and intelligent design that is connected to the natural environment. Combining residential and commercial zones with a range of public spaces, the neighbourhood is designed to respond to the landscape's features to make the most of outdoor living and vibrant community life. Laced with atmospheric streets, and with a Piazza, a showpiece square bursting with shops, cafes, galleries, and restaurants, Centrale is designed to oer a lively, non-stop energy every day, all-year round. Residence 14-2 | Ground Floor 14-2-34 | 2 bedroom Internal area: ca. 88.23m2 Terrace area: ca.9.91m2 Total area: ca.98.14m2 Property Features: Beach access Access to two adult pools and one children's pool Contemporary fixtures and spacious layouts Fully equipped kitchen Open plan living and dining areas All fitted furniture included Garage or a dedicated parking space long term lease included 24h customer service and security Internal storage spaces