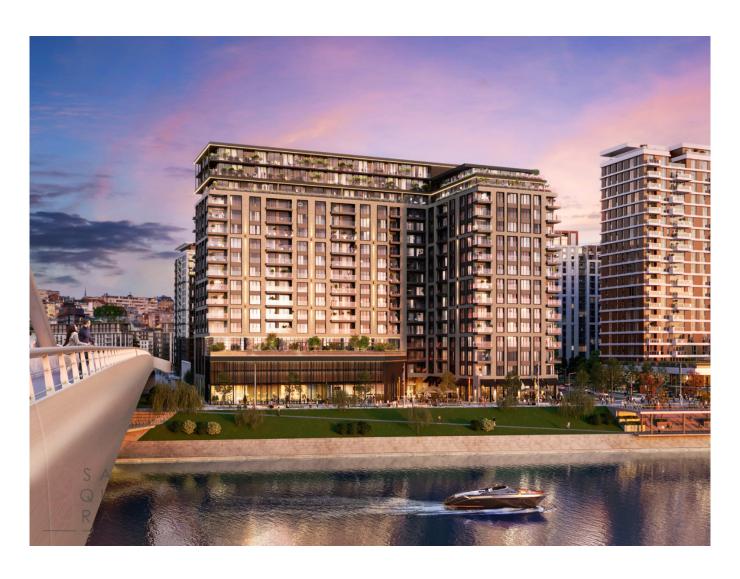

### **Objektbeschreibung**

BW Victoria INSPIRED DESIGN BW Victoria is a truly impressive presence on the Sava riverside, blending seamlessly into its surroundings. The building's reduced and masterfully proportioned architecture is a fitting tribute to the city's modernist heritage, accentuated by the elegant brickwork cladding on the façade that takes inspiration from the tradition of industrial progress. At 16 storeys-high, BW Victoria features a total of 260 apartment units of various sizes: from studio, one, two and three-bedroom to 4-bedroom penthouse on the recessed floor. Whether buying, renting or investing, discerning individuals, couples and families can choose from a selection of 219 comfortable apartments that satisfy the highest demands of life and work in a modern metropolis. Studio, one, one and a half, and two-bedroom units will be ideal for individuals and young couples, as well as for investors looking for secure returns. For families with children and those in need of spacious living environments, BW Nika offers larger three-bedroom apartments as well as exclusive four-bedroom penthouse units on the recessed top floor. The building's interiors present the perfect extension of the modern style and functionality of the exterior, featuring refined tones and textures that create a sense of comfort and wellbeing. BW Victoria residents have the advantage of immediate access to the semi-private landscaped courtyard with lush greenery and a relaxation area. For a 24/7 healthy body and mind, your new home comes with unique amenities located on the third floor - a spa and wellness centre with an indoor swimming pool and a modern gym, as well as changing rooms with showers. BW Victoria 1 bedroom apartment BW-VIC-104 Apartment area: 61.69m2 Terrace area: 5.31m2 Total area: 67.00m2 We have three more 1 bedroom apartments, four with 2 bedroom, and one with 4 bedroom apartment available.