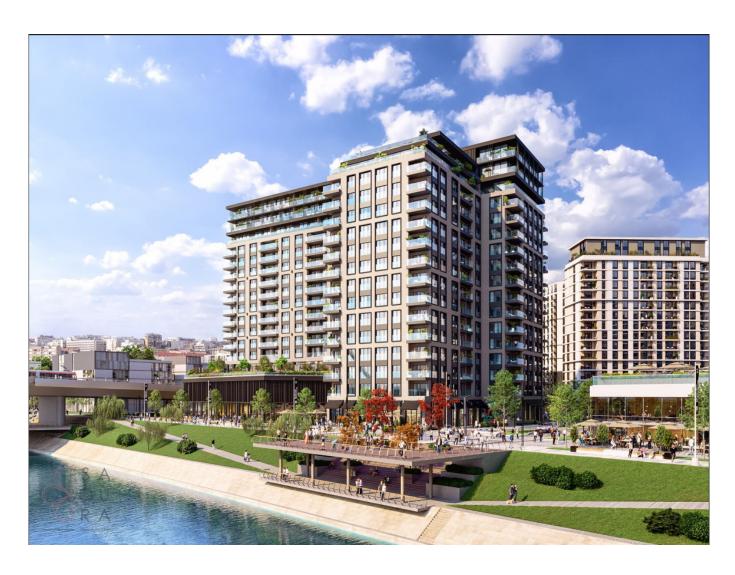

### **Objektbeschreibung**

BW Victoria INSPIRED DESIGN BW Victoria is a truly impressive presence on the Sava riverside, blending seamlessly into its surroundings. The building's reduced and masterfully proportioned architecture is a fitting tribute to the city's modernist heritage, accentuated by the elegant brickwork cladding on the façade that takes inspiration from the tradition of industrial progress. At 16 storeys-high, BW Victoria features a total of 260 apartment units of various sizes: from studio, one, two and three-bedroom to 4-bedroom penthouse on the recessed floor. Whether buying, renting or investing, discerning individuals, couples and families can choose from a selection of 219 comfortable apartments that satisfy the highest demands of life and work in a modern metropolis. Studio, one, one and a half, and two-bedroom units will be ideal for individuals and young couples, as well as for investors looking for secure returns. For families with children and those in need of spacious living environments, BW Nika offers larger three-bedroom apartments as well as exclusive four-bedroom penthouse units on the recessed top floor. The building's interiors present the perfect extension of the modern style and functionality of the exterior, featuring refined tones and textures that create a sense of comfort and wellbeing. BW Victoria residents have the advantage of immediate access to the semi-private landscaped courtyard with lush greenery and a relaxation area. For a 24/7 healthy body and mind, your new home comes with unique amenities located on the third floor - a spa and wellness centre with an indoor swimming pool and a modern gym, as well as changing rooms with showers. BW Victoria 1 bedroom apartment BW-VIC-104 Apartment area: 61.69m2 Terrace area: 5.31m2 Total area: 67.00m2 We have three more 1 bedroom apartments, four with 2 bedroom, and one with 4 bedroom apartment available.