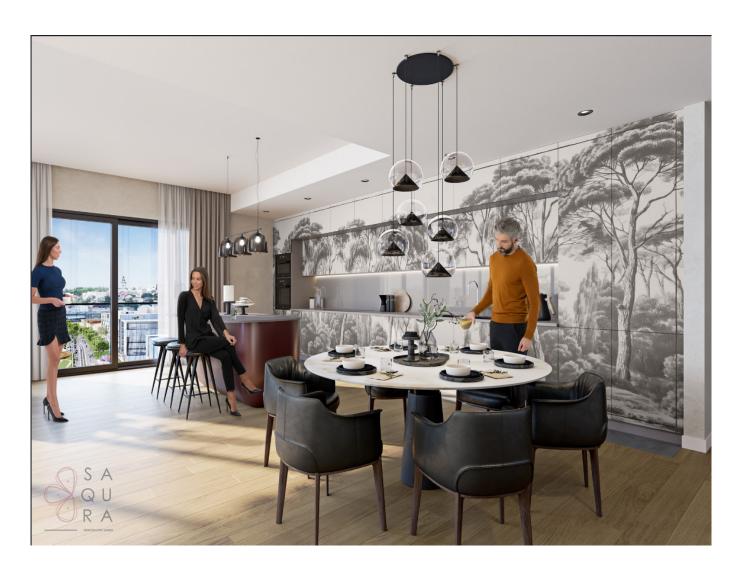

### **Objektbeschreibung**

BW Victoria INSPIRED DESIGN BW Victoria is a truly impressive presence on the Sava riverside, blending seamlessly into its surroundings. The building's reduced and masterfully proportioned architecture is a fitting tribute to the city's modernist heritage, accentuated by the elegant brickwork cladding on the façade that takes inspiration from the tradition of industrial progress. At 16 storeys-high, BW Victoria features a total of 260 apartment units of various sizes: from studio, one, two and three-bedroom to 4-bedroom penthouse on the recessed floor. Whether buying, renting or investing, discerning individuals, couples and families can choose from a selection of 219 comfortable apartments that satisfy the highest demands of life and work in a modern metropolis. Studio, one, one and a half, and two-bedroom units will be ideal for individuals and young couples, as well as for investors looking for secure returns. For families with children and those in need of spacious living environments, BW Nika offers larger three-bedroom apartments as well as exclusive four-bedroom penthouse units on the recessed top floor. The building's interiors present the perfect extension of the modern style and functionality of the exterior, featuring refined tones and textures that create a sense of comfort and wellbeing. BW Victoria residents have the advantage of immediate access to the semi-private landscaped courtyard with lush greenery and a relaxation area. For a 24/7 healthy body and mind, your new home comes with unique amenities located on the third floor - a spa and wellness centre with an indoor swimming pool and a modern gym, as well as changing rooms with showers. BW Victoria 1 bedroom apartment BW-VIC-104 Apartment area: 61.69m2 Terrace area: 5.31m2 Total area: 67.00m2 We have three more 1 bedroom apartments, four with 2 bedroom, and one with 4 bedroom apartment available.