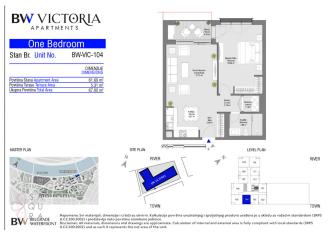

# **BW VICTORIA VIC-104**

Objektnummer: 2024-00376
Eine Immobilie von SAQURA Immobilien GmbH

# Zahlen, Daten, Fakten

Art: Wohnung - Etage

Land: Serbien

PLZ/Ort: Belgrade Waterfront

Wohnfläche: 61,69 m²
Nutzfläche: 67,00 m²

Zimmer: 2
Bäder: 1
Terrassen: 1

**Kaufpreis:** 339.888,00 €

### **Objektbeschreibung**

BW Victoria INSPIRED DESIGN BW Victoria is a truly impressive presence on the Sava riverside, blending seamlessly into its surroundings. The building's reduced and masterfully proportioned architecture is a fitting tribute to the city's modernist heritage, accentuated by the elegant brickwork cladding on the façade that takes inspiration from the tradition of industrial progress. At 16 storeys-high, BW Victoria features a total of 260 apartment units of various sizes: from studio, one, two and three-bedroom to 4-bedroom penthouse on the recessed floor. Whether buying, renting or investing, discerning individuals, couples and families can choose from a selection of 219 comfortable apartments that satisfy the highest demands of life and work in a modern metropolis. Studio, one, one and a half, and two-bedroom units will be ideal for individuals and young couples, as well as for investors looking for secure returns. For families with children and those in need of spacious living environments, BW Nika offers larger three-bedroom apartments as well as exclusive four-bedroom penthouse units on the recessed top floor. The building's interiors present the perfect extension of the modern style and functionality of the exterior, featuring refined tones and textures that create a sense of comfort and wellbeing. BW Victoria residents have the advantage of immediate access to the semi-private landscaped courtyard with lush greenery and a relaxation area. For a 24/7 healthy body and mind, your new home comes with unique amenities located on the third floor - a spa and wellness centre with an indoor swimming pool and a modern gym, as well as changing rooms with showers. BW Victoria 1 bedroom apartment BW-VIC-104 Apartment area: 61.69m2 Terrace area: 5.31m2 Total area: 67.00m2 We have three more 1 bedroom apartments, four with 2 bedroom, and one with 4 bedroom apartment available.