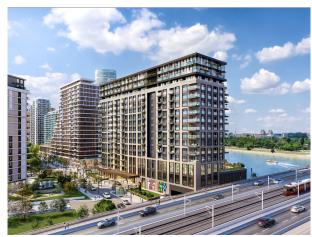

### **Objektbeschreibung**

BW Victoria INSPIRED DESIGN BW Victoria is a truly impressive presence on the Sava riverside, blending seamlessly into its surroundings. The building's reduced and masterfully proportioned architecture is a fitting tribute to the city's modernist heritage, accentuated by the elegant brickwork cladding on the façade that takes inspiration from the tradition of industrial progress. At 16 storeys-high, BW Victoria features a total of 260 apartment units of various sizes: from studio, one, two and three-bedroom to 4-bedroom penthouse on the recessed floor. Whether buying, renting or investing, discerning individuals, couples and families can choose from a selection of 219 comfortable apartments that satisfy the highest demands of life and work in a modern metropolis. Studio, one, one and a half, and two-bedroom units will be ideal for individuals and young couples, as well as for investors looking for secure returns. For families with children and those in need of spacious living environments, BW Nika offers larger three-bedroom apartments as well as exclusive four-bedroom penthouse units on the recessed top floor. The building's interiors present the perfect extension of the modern style and functionality of the exterior, featuring refined tones and textures that create a sense of comfort and wellbeing. BW Victoria residents have the advantage of immediate access to the semi-private landscaped courtyard with lush greenery and a relaxation area. For a 24/7 healthy body and mind, your new home comes with unique amenities located on the third floor - a spa and wellness centre with an indoor swimming pool and a modern gym, as well as changing rooms with showers. BW Victoria 1 bedroom apartment BW-VIC-104 Apartment area: 61.69m2 Terrace area: 5.31m2 Total area: 67.00m2 We have three more 1 bedroom apartments, four with 2 bedroom, and one with 4 bedroom apartment available.