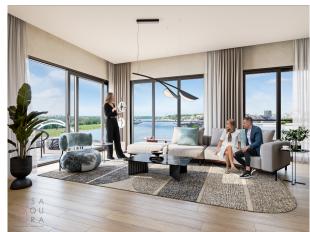

### **Objektbeschreibung**

BW Victoria INSPIRED DESIGN BW Victoria is a truly impressive presence on the Sava riverside, blending seamlessly into its surroundings. The building's reduced and masterfully proportioned architecture is a fitting tribute to the city's modernist heritage, accentuated by the elegant brickwork cladding on the façade that takes inspiration from the tradition of industrial progress. At 16 storeys-high, BW Victoria features a total of 260 apartment units of various sizes: from studio, one, two and three-bedroom to 4-bedroom penthouse on the recessed floor. Whether buying, renting or investing, discerning individuals, couples and families can choose from a selection of 219 comfortable apartments that satisfy the highest demands of life and work in a modern metropolis. Studio, one, one and a half, and two-bedroom units will be ideal for individuals and young couples, as well as for investors looking for secure returns. For families with children and those in need of spacious living environments, BW Nika offers larger three-bedroom apartments as well as exclusive four-bedroom penthouse units on the recessed top floor. The building's interiors present the perfect extension of the modern style and functionality of the exterior, featuring refined tones and textures that create a sense of comfort and wellbeing. BW Victoria residents have the advantage of immediate access to the semi-private landscaped courtyard with lush greenery and a relaxation area. For a 24/7 healthy body and mind, your new home comes with unique amenities located on the third floor - a spa and wellness centre with an indoor swimming pool and a modern gym, as well as changing rooms with showers. BW Victoria 1 bedroom apartment BW-VIC-104 Apartment area: 61.69m2 Terrace area: 5.31m2 Total area: 67.00m2 We have three more 1 bedroom apartments, four with 2 bedroom, and one with 4 bedroom apartment available.