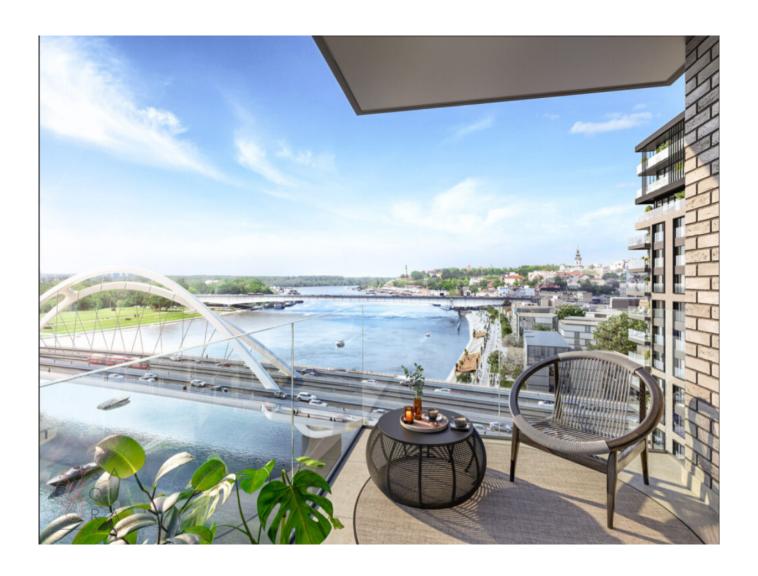

### **Objektbeschreibung**

BW Victoria INSPIRED DESIGN BW Victoria is a truly impressive presence on the Sava riverside, blending seamlessly into its surroundings. The building's reduced and masterfully proportioned architecture is a fitting tribute to the city's modernist heritage, accentuated by the elegant brickwork cladding on the façade that takes inspiration from the tradition of industrial progress. At 16 storeys-high, BW Victoria features a total of 260 apartment units of various sizes: from studio, one, two and three-bedroom to 4-bedroom penthouse on the recessed floor. Whether buying, renting or investing, discerning individuals, couples and families can choose from a selection of 219 comfortable apartments that satisfy the highest demands of life and work in a modern metropolis. Studio, one, one and a half, and two-bedroom units will be ideal for individuals and young couples, as well as for investors looking for secure returns. For families with children and those in need of spacious living environments, BW Nika offers larger three-bedroom apartments as well as exclusive four-bedroom penthouse units on the recessed top floor. The building's interiors present the perfect extension of the modern style and functionality of the exterior, featuring refined tones and textures that create a sense of comfort and wellbeing. BW Victoria residents have the advantage of immediate access to the semi-private landscaped courtyard with lush greenery and a relaxation area. For a 24/7 healthy body and mind, your new home comes with unique amenities located on the third floor - a spa and wellness centre with an indoor swimming pool and a modern gym, as well as changing rooms with showers. BW Victoria 1 bedroom apartment BW-VIC-104 Apartment area: 61.69m2 Terrace area: 5.31m2 Total area: 67.00m2 We have three more 1 bedroom apartments, four with 2 bedroom, and one with 4 bedroom apartment available.