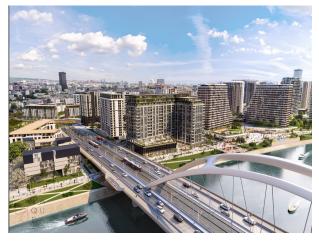

### **Objektbeschreibung**

BW Victoria INSPIRED DESIGN BW Victoria is a truly impressive presence on the Sava riverside, blending seamlessly into its surroundings. The building's reduced and masterfully proportioned architecture is a fitting tribute to the city's modernist heritage, accentuated by the elegant brickwork cladding on the façade that takes inspiration from the tradition of industrial progress. At 16 storeys-high, BW Victoria features a total of 260 apartment units of various sizes: from studio, one, two and three-bedroom to 4-bedroom penthouse on the recessed floor. Whether buying, renting or investing, discerning individuals, couples and families can choose from a selection of 219 comfortable apartments that satisfy the highest demands of life and work in a modern metropolis. Studio, one, one and a half, and two-bedroom units will be ideal for individuals and young couples, as well as for investors looking for secure returns. For families with children and those in need of spacious living environments, BW Nika offers larger three-bedroom apartments as well as exclusive four-bedroom penthouse units on the recessed top floor. The building's interiors present the perfect extension of the modern style and functionality of the exterior, featuring refined tones and textures that create a sense of comfort and wellbeing. BW Victoria residents have the advantage of immediate access to the semi-private landscaped courtyard with lush greenery and a relaxation area. For a 24/7 healthy body and mind, your new home comes with unique amenities located on the third floor - a spa and wellness centre with an indoor swimming pool and a modern gym, as well as changing rooms with showers. BW Victoria 1 bedroom apartment BW-VIC-104 Apartment area: 61.69m2 Terrace area: 5.31m2 Total area: 67.00m2 We have three more 1 bedroom apartments, four with 2 bedroom, and one with 4 bedroom apartment available.