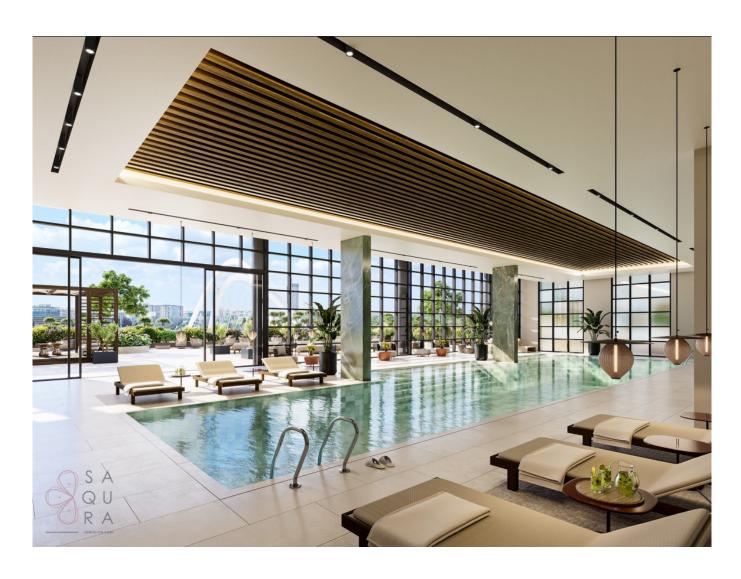

### **Objektbeschreibung**

BW Victoria INSPIRED DESIGN BW Victoria is a truly impressive presence on the Sava riverside, blending seamlessly into its surroundings. The building's reduced and masterfully proportioned architecture is a fitting tribute to the city's modernist heritage, accentuated by the elegant brickwork cladding on the façade that takes inspiration from the tradition of industrial progress. At 16 storeys-high, BW Victoria features a total of 260 apartment units of various sizes: from studio, one, two and three-bedroom to 4-bedroom penthouse on the recessed floor. Whether buying, renting or investing, discerning individuals, couples and families can choose from a selection of 219 comfortable apartments that satisfy the highest demands of life and work in a modern metropolis. Studio, one, one and a half, and two-bedroom units will be ideal for individuals and young couples, as well as for investors looking for secure returns. For families with children and those in need of spacious living environments, BW Nika offers larger three-bedroom apartments as well as exclusive four-bedroom penthouse units on the recessed top floor. The building's interiors present the perfect extension of the modern style and functionality of the exterior, featuring refined tones and textures that create a sense of comfort and wellbeing. BW Victoria residents have the advantage of immediate access to the semi-private landscaped courtyard with lush greenery and a relaxation area. For a 24/7 healthy body and mind, your new home comes with unique amenities located on the third floor - a spa and wellness centre with an indoor swimming pool and a modern gym, as well as changing rooms with showers. BW Victoria 1 bedroom apartment BW-VIC-104 Apartment area: 61.69m2 Terrace area: 5.31m2 Total area: 67.00m2 We have three more 1 bedroom apartments, four with 2 bedroom, and one with 4 bedroom apartment available.